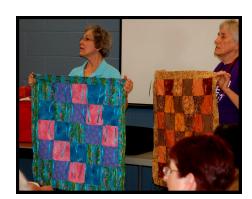

## Night Meeting Photographs: May 22, 2014 (pg. 1)

#### All Mixed Up!

Tonight we shook things up at our regular(?) guild meeting.

First, we did Show and Tell, well, first.

Then to make things interesting, we combined it with our program as Dr. Robbie Pope (of the Douglasville School of Art) critiqued our quilts from an artist's viewpoint and offered his advice.

It was a fun-filled way to spend our evening!

Albertha Brown

Janice Reno

Caryl Knox