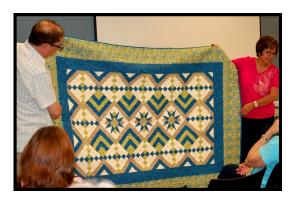

### CRQG Program News

The program committee would like to thank Linda Herren for presenting "The Convergence Quilt" to our guild in May. We had good participation with many quilters leaving the class with a completed quilt top. At the May night meeting, we had several convergence quilts to admire at show and tell.

## Night Meeting Photographs: May 22, 2014 (pg. 3)

Carpenter Star (Back)

Erna Kriigel

Tina Corbitt Awilda Cruz