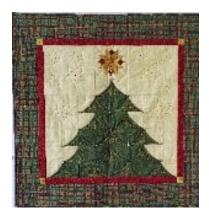

At the July 10 day meeting, Joany Orsi will teach us how to make a "Folded and Adorned Christmas Tree" project.

You will need to purchase a pattern, cost to members is \$7.00. Please pay Linda Jones by the June 26th night meeting. If you want to pay her on the field trip, please place your cash or check made out to CRQG in an envelope with your name on the front. You can give this to her at Cottontails or at lunch. If you cannot attend either of the June meetings, please mail your check to her at 6635 Courtney Dr., Winston, GA 30187.

Supply List (note: prints or blenders work equally as well.)

- 1/2 yard of a background print
- 1/4 yard of 2 Christmas Green prints.
- 1/4 yard of a Christmas Gold print
- 1/4 yard of a Christmas Red print
- 2/3 of a yard Christmas Green print for the border.
- Optional: Package of small jingle bells to decorate tree.

  Beads to adorn the star of the tree.
- Regular sewing supplies and sewing machine.

This project is currently on display at Pickleweeds Quilt Shop and is also pictured here. Information on the class is also available on the website.