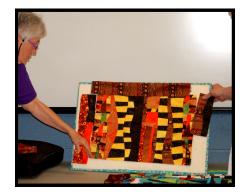

At the July 10 day meeting, Joany Orsi will teach us how to make a "Folded and Adorned Christmas Tree" project.

You will need to purchase a pattern, cost to members is \$7.00. Please pay Linda Jones by the June 26th night meeting. If you want to pay her on the field trip, please place your cash or check made out to CRQG in an envelope with your name on the front. You can give this to her at Cottontails or at lunch. If you cannot attend either of the June meetings, please mail your check to her at 6635 Courtney Dr., Winston, GA 30187.

Supply List (note: prints or blenders work equally as well.)

- 1/2 yard of a background print
- 1/4 yard of 2 Christmas Green prints.
- 1/4 yard of a Christmas Gold print
- 1/4 yard of a Christmas Red print
- 2/3 of a yard Christmas Green print for the border.
- Optional: Package of small jingle bells to decorate tree.

  Beads to adorn the star of the tree.
- Regular sewing supplies and sewing machine.

This project is currently on display at Pickleweeds Quilt Shop and is also pictured here. Information on the class is also available on the website.