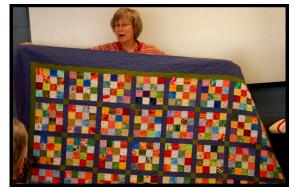

### CRQG Program News

The program committee would like to thank Linda Herren for presenting "The Convergence Quilt" to our guild in May. We had good participation with many quilters leaving the class with a completed quilt top. At the May night meeting, we had several convergence quilts to admire at show and tell.