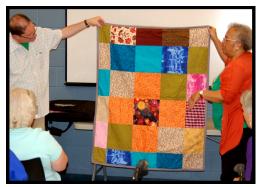

### CRQG Program News

The program committee would like to thank Linda Herren for presenting "The Convergence Quilt" to our guild in May. We had good participation with many quilters leaving the class with a completed quilt top. At the May night meeting, we had several convergence quilts to admire at show and tell.

Well, my vacation day was well spent at the May day meeting. We had a good group who stayed to make the Convergence quilt top. Its amazing how each person's fabric choices make the same quilt look so different. It was fun and most of us went home with a quilt top. Thank you, Linda Herren!