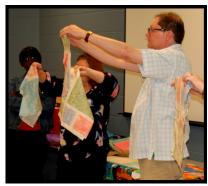

## Night Meeting Photographs: May 22, 2014 (pg. 1)

#### All Mixed Up!

Tonight we shook things up at our regular(?) guild meeting.

First, we did Show and Tell, well, first.

Then to make things interesting, we combined it with our program as Dr. Robbie Pope (of the Douglasville School of Art) critiqued our quilts from an artist's viewpoint and offered his advice.

It was a fun-filled way to spend our evening!

Albertha Brown

Janice Reno

Caryl Knox