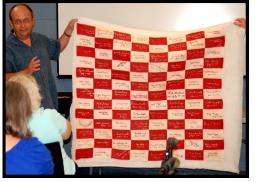

### Golden Scissors / Show and Tell

|                         |                                                                                                                                                                                                                               | Night Meeting                                                                                                                                                                                                                                               |                                                                                                                                                                                                                                                                                                                                                                                                                                              |                                                                                                                                                                                                                                                                                                                                                                                                                                                                                                                                                                                                                                                                                                                                                                                                                                                                                                                                                                                                                                                                                                                                                                                                                                                                                                                                                                                                                                                                                                                                                                                                                                                                                                                                                                                                                                                                                                                                                                                                                                                                                                                                |
|-------------------------|-------------------------------------------------------------------------------------------------------------------------------------------------------------------------------------------------------------------------------|-------------------------------------------------------------------------------------------------------------------------------------------------------------------------------------------------------------------------------------------------------------|----------------------------------------------------------------------------------------------------------------------------------------------------------------------------------------------------------------------------------------------------------------------------------------------------------------------------------------------------------------------------------------------------------------------------------------------|--------------------------------------------------------------------------------------------------------------------------------------------------------------------------------------------------------------------------------------------------------------------------------------------------------------------------------------------------------------------------------------------------------------------------------------------------------------------------------------------------------------------------------------------------------------------------------------------------------------------------------------------------------------------------------------------------------------------------------------------------------------------------------------------------------------------------------------------------------------------------------------------------------------------------------------------------------------------------------------------------------------------------------------------------------------------------------------------------------------------------------------------------------------------------------------------------------------------------------------------------------------------------------------------------------------------------------------------------------------------------------------------------------------------------------------------------------------------------------------------------------------------------------------------------------------------------------------------------------------------------------------------------------------------------------------------------------------------------------------------------------------------------------------------------------------------------------------------------------------------------------------------------------------------------------------------------------------------------------------------------------------------------------------------------------------------------------------------------------------------------------|
| Christmas Quilt         | SP                                                                                                                                                                                                                            | Gail Ford                                                                                                                                                                                                                                                   | CS                                                                                                                                                                                                                                                                                                                                                                                                                                           | -                                                                                                                                                                                                                                                                                                                                                                                                                                                                                                                                                                                                                                                                                                                                                                                                                                                                                                                                                                                                                                                                                                                                                                                                                                                                                                                                                                                                                                                                                                                                                                                                                                                                                                                                                                                                                                                                                                                                                                                                                                                                                                                              |
| Fall Quilt              | GS                                                                                                                                                                                                                            | Albertha Brown                                                                                                                                                                                                                                              | Convergence Quilt 1                                                                                                                                                                                                                                                                                                                                                                                                                          | -                                                                                                                                                                                                                                                                                                                                                                                                                                                                                                                                                                                                                                                                                                                                                                                                                                                                                                                                                                                                                                                                                                                                                                                                                                                                                                                                                                                                                                                                                                                                                                                                                                                                                                                                                                                                                                                                                                                                                                                                                                                                                                                              |
| Community Service       | -                                                                                                                                                                                                                             | "                                                                                                                                                                                                                                                           | Convergence Quilt 2                                                                                                                                                                                                                                                                                                                                                                                                                          | -                                                                                                                                                                                                                                                                                                                                                                                                                                                                                                                                                                                                                                                                                                                                                                                                                                                                                                                                                                                                                                                                                                                                                                                                                                                                                                                                                                                                                                                                                                                                                                                                                                                                                                                                                                                                                                                                                                                                                                                                                                                                                                                              |
| Pirates                 | GS                                                                                                                                                                                                                            | "                                                                                                                                                                                                                                                           | Convergence Quilt 3                                                                                                                                                                                                                                                                                                                                                                                                                          | -                                                                                                                                                                                                                                                                                                                                                                                                                                                                                                                                                                                                                                                                                                                                                                                                                                                                                                                                                                                                                                                                                                                                                                                                                                                                                                                                                                                                                                                                                                                                                                                                                                                                                                                                                                                                                                                                                                                                                                                                                                                                                                                              |
| Community Service       | -                                                                                                                                                                                                                             | Tina Corbitt                                                                                                                                                                                                                                                | Placemats                                                                                                                                                                                                                                                                                                                                                                                                                                    | -                                                                                                                                                                                                                                                                                                                                                                                                                                                                                                                                                                                                                                                                                                                                                                                                                                                                                                                                                                                                                                                                                                                                                                                                                                                                                                                                                                                                                                                                                                                                                                                                                                                                                                                                                                                                                                                                                                                                                                                                                                                                                                                              |
| Circle of Nine          | -                                                                                                                                                                                                                             | "                                                                                                                                                                                                                                                           | Elephant Quilt                                                                                                                                                                                                                                                                                                                                                                                                                               | -                                                                                                                                                                                                                                                                                                                                                                                                                                                                                                                                                                                                                                                                                                                                                                                                                                                                                                                                                                                                                                                                                                                                                                                                                                                                                                                                                                                                                                                                                                                                                                                                                                                                                                                                                                                                                                                                                                                                                                                                                                                                                                                              |
| Its My Mess & I Love It | -                                                                                                                                                                                                                             | Linda Jones                                                                                                                                                                                                                                                 | Elephant Quilt                                                                                                                                                                                                                                                                                                                                                                                                                               | -                                                                                                                                                                                                                                                                                                                                                                                                                                                                                                                                                                                                                                                                                                                                                                                                                                                                                                                                                                                                                                                                                                                                                                                                                                                                                                                                                                                                                                                                                                                                                                                                                                                                                                                                                                                                                                                                                                                                                                                                                                                                                                                              |
| Doggie Wall Hanging     | -                                                                                                                                                                                                                             | Caryl Knox                                                                                                                                                                                                                                                  | Prayer Quilts (2)                                                                                                                                                                                                                                                                                                                                                                                                                            | -                                                                                                                                                                                                                                                                                                                                                                                                                                                                                                                                                                                                                                                                                                                                                                                                                                                                                                                                                                                                                                                                                                                                                                                                                                                                                                                                                                                                                                                                                                                                                                                                                                                                                                                                                                                                                                                                                                                                                                                                                                                                                                                              |
| Old                     | -                                                                                                                                                                                                                             | Brenda Senn                                                                                                                                                                                                                                                 | Koi Fish Quilt                                                                                                                                                                                                                                                                                                                                                                                                                               | GS                                                                                                                                                                                                                                                                                                                                                                                                                                                                                                                                                                                                                                                                                                                                                                                                                                                                                                                                                                                                                                                                                                                                                                                                                                                                                                                                                                                                                                                                                                                                                                                                                                                                                                                                                                                                                                                                                                                                                                                                                                                                                                                             |
| Faces                   | -                                                                                                                                                                                                                             | "                                                                                                                                                                                                                                                           | Placemats                                                                                                                                                                                                                                                                                                                                                                                                                                    | SP                                                                                                                                                                                                                                                                                                                                                                                                                                                                                                                                                                                                                                                                                                                                                                                                                                                                                                                                                                                                                                                                                                                                                                                                                                                                                                                                                                                                                                                                                                                                                                                                                                                                                                                                                                                                                                                                                                                                                                                                                                                                                                                             |
| Community Service 1     | -                                                                                                                                                                                                                             | Awilda Cruz                                                                                                                                                                                                                                                 | Elephant Quilt                                                                                                                                                                                                                                                                                                                                                                                                                               | -                                                                                                                                                                                                                                                                                                                                                                                                                                                                                                                                                                                                                                                                                                                                                                                                                                                                                                                                                                                                                                                                                                                                                                                                                                                                                                                                                                                                                                                                                                                                                                                                                                                                                                                                                                                                                                                                                                                                                                                                                                                                                                                              |
| Community Service 2     | -                                                                                                                                                                                                                             | Erna Kriigel                                                                                                                                                                                                                                                | Carpenter Star                                                                                                                                                                                                                                                                                                                                                                                                                               | GS                                                                                                                                                                                                                                                                                                                                                                                                                                                                                                                                                                                                                                                                                                                                                                                                                                                                                                                                                                                                                                                                                                                                                                                                                                                                                                                                                                                                                                                                                                                                                                                                                                                                                                                                                                                                                                                                                                                                                                                                                                                                                                                             |
| Batik Workshop (UFO)    | -                                                                                                                                                                                                                             | "                                                                                                                                                                                                                                                           | Crazy for Christmas                                                                                                                                                                                                                                                                                                                                                                                                                          | SP                                                                                                                                                                                                                                                                                                                                                                                                                                                                                                                                                                                                                                                                                                                                                                                                                                                                                                                                                                                                                                                                                                                                                                                                                                                                                                                                                                                                                                                                                                                                                                                                                                                                                                                                                                                                                                                                                                                                                                                                                                                                                                                             |
| Six Patches (UFO)       | -                                                                                                                                                                                                                             | "                                                                                                                                                                                                                                                           | Pineapple                                                                                                                                                                                                                                                                                                                                                                                                                                    | GS                                                                                                                                                                                                                                                                                                                                                                                                                                                                                                                                                                                                                                                                                                                                                                                                                                                                                                                                                                                                                                                                                                                                                                                                                                                                                                                                                                                                                                                                                                                                                                                                                                                                                                                                                                                                                                                                                                                                                                                                                                                                                                                             |
| Kaleidoscope Quilt      | -                                                                                                                                                                                                                             | Charlie Phaneuf                                                                                                                                                                                                                                             | Quilt Photos (2)                                                                                                                                                                                                                                                                                                                                                                                                                             | -                                                                                                                                                                                                                                                                                                                                                                                                                                                                                                                                                                                                                                                                                                                                                                                                                                                                                                                                                                                                                                                                                                                                                                                                                                                                                                                                                                                                                                                                                                                                                                                                                                                                                                                                                                                                                                                                                                                                                                                                                                                                                                                              |
| Convergence Quilt       | -                                                                                                                                                                                                                             | Rachel Phaneuf                                                                                                                                                                                                                                              | Pinks (UFO)                                                                                                                                                                                                                                                                                                                                                                                                                                  | -                                                                                                                                                                                                                                                                                                                                                                                                                                                                                                                                                                                                                                                                                                                                                                                                                                                                                                                                                                                                                                                                                                                                                                                                                                                                                                                                                                                                                                                                                                                                                                                                                                                                                                                                                                                                                                                                                                                                                                                                                                                                                                                              |
|                         |                                                                                                                                                                                                                               | "                                                                                                                                                                                                                                                           | Bargello Totes (2)                                                                                                                                                                                                                                                                                                                                                                                                                           | -                                                                                                                                                                                                                                                                                                                                                                                                                                                                                                                                                                                                                                                                                                                                                                                                                                                                                                                                                                                                                                                                                                                                                                                                                                                                                                                                                                                                                                                                                                                                                                                                                                                                                                                                                                                                                                                                                                                                                                                                                                                                                                                              |
|                         |                                                                                                                                                                                                                               | Mildred Adams                                                                                                                                                                                                                                               | Family Tree                                                                                                                                                                                                                                                                                                                                                                                                                                  | GS/HQ                                                                                                                                                                                                                                                                                                                                                                                                                                                                                                                                                                                                                                                                                                                                                                                                                                                                                                                                                                                                                                                                                                                                                                                                                                                                                                                                                                                                                                                                                                                                                                                                                                                                                                                                                                                                                                                                                                                                                                                                                                                                                                                          |
|                         | Fall Quilt Community Service Pirates Community Service Circle of Nine Its My Mess & I Love It Doggie Wall Hanging Old Faces Community Service 1 Community Service 2 Batik Workshop (UFO) Six Patches (UFO) Kaleidoscope Quilt | Fall Quilt GS Community Service - Pirates GS Community Service - Circle of Nine - Its My Mess & I Love It - Doggie Wall Hanging - Old - Faces - Community Service 1 - Community Service 2 - Batik Workshop (UFO) - Six Patches (UFO) - Kaleidoscope Quilt - | Christmas Quilt Fall Quilt GS Albertha Brown Community Service Pirates GS Community Service Circle of Nine Its My Mess & I Love It Doggie Wall Hanging Old Faces Community Service 1 Community Service 2 Batik Workshop (UFO) Six Patches (UFO) Kaleidoscope Quilt Convergence Quilt Faces GS " " Tina Corbitt " " Linda Jones Caryl Knox Brenda Senn " " " Awilda Cruz Erna Kriigel " " " " " Charlie Phaneuf Rachel Phaneuf Rachel Phaneuf | Christmas Quilt Fall Quilt GS Albertha Brown Convergence Quilt 1 Community Service Pirates GS GS GS GS GS GONTE Convergence Quilt 2 Convergence Quilt 3 Community Service Tina Corbitt Placemats Circle of Nine Tits My Mess & I Love It Doggie Wall Hanging Caryl Knox Caryl Knox Prayer Quilts (2) Cold Faces Fa |

Key: GS = Golden Scissors. SP = Safety Pin. HQ = Hand Quilted (all others are assumed to be machine quilted).